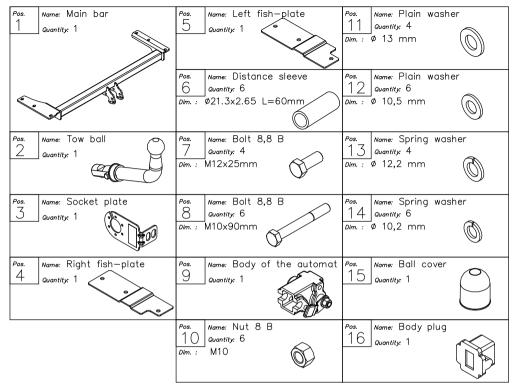

## **Fitting instructions**

- 1. Find a fabric signed holes, then drill 3 holes ø11 mm. It will be easier to find these holes if you position an elements (pos. 4 and 5).
- 2. Position the main bar of the towbar (pos. 1) to a chassis (slide an fabric towing eye on the right side), at the same time put a distance sleeves (pos. 6) to the chassis members holes (do it in the following order: A, B, C).
- 3. Through the elements (pos. 4 and 5), the sleeves and the main bar of the towbar (pos. 1) fit it using a bolts M10x90mm pos. 8 (do it inside the boot).
- 4. Fix body of the automat (pos. 9) and the socket plate (pos. 3) using bolts M12x25mm (pos. 7) from accessories. Place tow-ball (pos. 2) according to supplied instruction.
- 5. Tighten all nuts and bolts according to the torque shown in the table.
- 6. Connect the electric wires according to the instructions of the car.
- 7. Complete the paint cover of towbar (during the mounting paint cover could be destroyed).

### Towbar accessories: