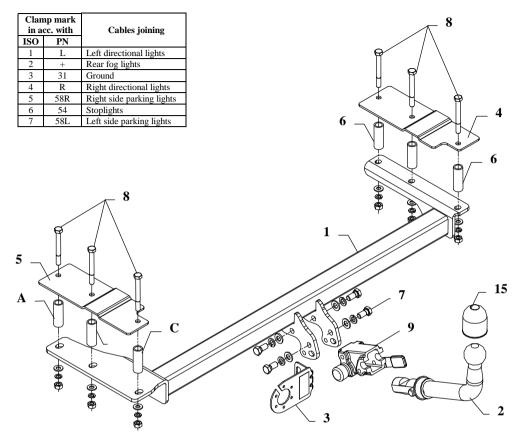

## **Fitting instructions**

- 1. Find a fabric signed holes, then drill 3 holes ø11 mm. It will be easier to find these holes if you position an elements (pos. 4 and 5).
- 2. Position the main bar of the towbar (pos. 1) to a chassis (slide an fabric towing eye on the right side), at the same time put a distance sleeves (pos. 6) to the chassis members holes (do it in the following order: A, B, C).
- 3. Through the elements (pos. 4 and 5), the sleeves and the main bar of the towbar (pos. 1) fit it using a bolts M10x90mm pos. 8 (do it inside the boot).
- 4. Fix body of the automat (pos. 9) and the socket plate (pos. 3) using bolts M12x25mm (pos. 7) from accessories. Place tow-ball (pos. 2) according to supplied instruction.
- 5. Tighten all nuts and bolts according to the torque shown in the table.
- 6. Connect the electric wires according to the instructions of the car.
- 7. Complete the paint cover of towbar (during the mounting paint cover could be destroyed).

### Towbar accessories: