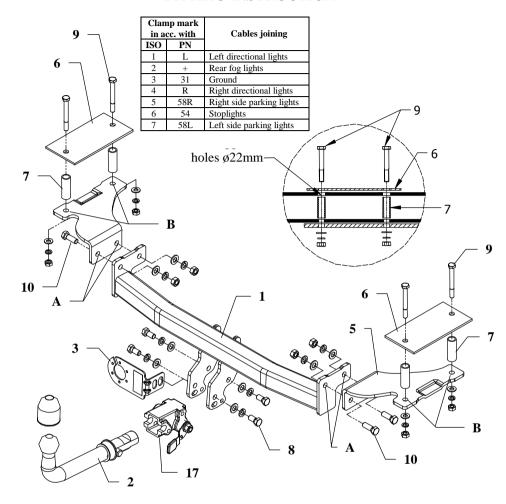

## The instruction of the assembly

- 1. To install this towbar disassemble the spare wheel and take out the floor finish.
- 2. On the left and right side of the trunk find per three original marked points, next drill per two outmost holes on each side using bit Ø11mm (through chassis members also).
- 3. Using bit ø22mm enlarge holes only from trunk side (in upper part of chassis members).
- 4. To made holes (pos. B) put distance sleeves (pos. 7) and put fish-plates (pos. 6) and insert bolts M10x90mm (pos. 9).
- 5. Underneath the car on protruding bolts put side brackets (pos. 4 and 5) and fix loosely.
- 6. Between installed brackets put main bar of the towbar (pos. 1) and fix by holes (pos. A) using bolts M12x35mm (pos. 10) from towbar accessories.
- 7. Fix body of the automat (pos. 17) and the socket plate (pos. 3) using bolts M12x25mm (pos. 8) from accessories. Place tow-ball (pos. 2) according to supplied instruction.
- 8. Fix tight all bolts according to the torque shown in the table.
- 9. Connect electric wires of 7-poles socket according to the instruction of the car. (Recommend to make at authorized service station)
- 10. Complete paint layer damaged during installation.

### Towbar accessories:

| Pos.      | Name: Main bar                 | Pos.<br>5           | Name: Right bracket Quantity: 1                      | Pos.<br>10           | Name: Bolt 8,8<br>Quantity: 4<br>M12x35   | B B   | Pos.<br>15<br>Dim. : | Name: Spring washer<br>Quantity: 8<br>Ø 12,2 mm |
|-----------|--------------------------------|---------------------|------------------------------------------------------|----------------------|-------------------------------------------|-------|----------------------|-------------------------------------------------|
|           |                                | Pos.                | Name: Fish-plate Quantity: 2                         | Pos.<br>11<br>Dim. : | Name: Nut 8 [<br>Quantity: 4<br>M12       | B (1) | Pos.<br>16<br>Dim. : | Name: Spring washer Quantity: 4 Ø 10,2 mm       |
| Pos.<br>2 | Name: Tow ball Quantity: 1     | 1                   | Name: Distance sleeve Quantity: 4 Ø21.3x2,65mm =60mm | Pos.<br>12<br>Dim. : | Name: Nut 8 [<br>Quantity: 4<br>M10       | B     | Pos.<br>17           | Name: Body of the automat                       |
| Pos.<br>3 | Name: Socket plate Quantity: 1 | Pos.<br>8<br>Dim. : | Name: Bolt 8,8 B<br>Quantity: 4<br>M12x25mm          | Pos.<br>13<br>Dim. : | Name: Plain w<br>Quantity: 8<br>Ø 13 mm   | asher | Pos.<br>18           | Name: Body plug<br>Quantity: 1                  |
| Pos.      | Name: Left bracket Quantity: 1 | Pos.<br>9<br>Dim. : | Name: Bolt 8,8 B<br>ouantity: 4<br>M10x90mm          | Pos.<br>14<br>Dim. : | Name: Plain w<br>Quantity: 4<br>Ø 10,5 mm | asher | Pos.<br>19           | Name: Ball cover Quantity: 1                    |