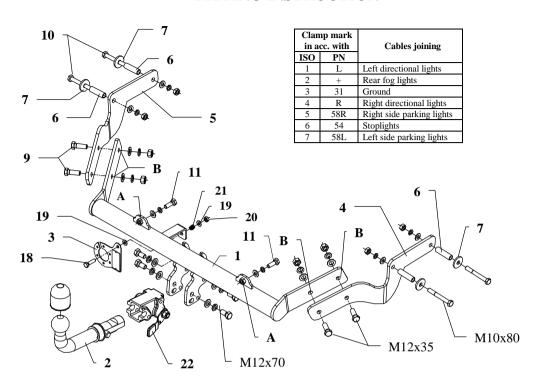

# The instruction of the assembly

- 1. Remove the spare wheel.
- 2. Below of the bumper place the main bar of the towbar (pos. 1) and then fix with M10x30mm bolts (pos. 11) to holes in the back panel and in holes pos. A.
- 3. Slide distance sleeves (pos. 6) outside the chassis and then fix side brackets (pos. 4 and 5) with M10x80mm bolts (pos. 10) with big washers (pos. 7) from the towbar accessories.
- 4. Fix the bar (pos. 1) with side brackets (pos. 4 and 5) using bolts M12x35mm through holes pos. B.
- 5. Fix body of the automat (pos. 22) using bolts M12x25mm (pos. 8) from accessories. Place tow-ball (pos. 2) according to supplied instruction.
- 6. Fix the socket plate (pos. 3) as shown on the drawing.
- 7. Tighten all nuts and bolts according the torque shown in the table
- 8. Connect the electric wires according to the instructions of the car
- 9. Complete the paint cover of towbar (during the mounting paint cover could be destroyed).

#### Towbar accessories:

|           | 10 Wedi decesso                 | -1-00                                                           |                                                                    |                                                    |
|-----------|---------------------------------|-----------------------------------------------------------------|--------------------------------------------------------------------|----------------------------------------------------|
| Pos.      | Name: Main bar<br>Quantity: 1   | Pos. 6 Name: Distance sleeve Quantity: 4 Dim.: #15x#11mm L=52mm | Pos. 12   Name: Nut 8 B   Owanity: 4   Dim. : M12                  | Pos. 18 Ovanity: 1 Ohm.: M8x30mm                   |
|           |                                 | Pos. Name: Washer Countity: 4 Dim.: Ø35xØ12x4mm                 | Pos. 13 Name: Nut 8 B Owanity: 4 Dim.: M10                         | Pos. Name: Plain washer Quantity: 2 Dim.: Ø 8,5 mm |
| Pos. 2    | Name: Tow ball awantity: 1      | Pos Name: Bolt 8,8 B Quantity: 4 Dim.: M12x25mm                 | Pos. 14 Name: Plain washer Occurative. 8 Dim.: 9 13 mm             | Pos. Name: Nut 8 B Quantity: 1 M8                  |
| Pos.<br>3 | Name: Socket plate Quantity: 1  | Pos. Name: Bolt 8,8 B Quantity: 4 Dim.: M12x35mm                | Pos. 15 Name: Plain washer Quantity 6 Dim.: 9 10,5 mm              | Pos. Name: Spring 21 ouantity: 1                   |
| Pos. 4    | Name: Right bracket Quantity: 1 | Pos. 10 Name: Bolt 8,8 B Quantity. 4                            | Pos. 16 Name: Spring washer awarity. 8 Dim.: \$\text{0}\$ 12,2 mm  | Pos. Name: Body of the automat 22 ouantity: 1      |
| 90s.<br>5 | Name: Left bracket              | Pos. 11 Name: Bolt 8,8 B Quantity. 2                            | Pos. 17 Name: Spring washer available 6 Dim.: \$\text{0}\$ 10,2 mm | Pos. Name: Ball cover 23 Ouantity: 1               |