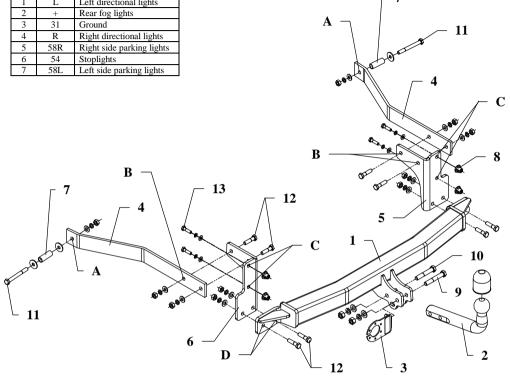

## The instruction of the assembly

- 1. To install the towing hitch it is not necessary reassemble a bumper but you have to reassmble rear handle of the muffler.
- 2. Put distance sleeves from accessories (pos. 7) into chassis members on either sides.
- 3. From below of car put four baskets with nuts pos. 8 (two per side) in existing holes in rear piece.
- 4. Fix side brackets (pos. 4) with bolts M10x90mm (pos. 11) through holes (pos. A) and through distance sleeves in chassis members.
- 5. To mounted brackets fix angle brackets (pos. 5 and 6) through holes (pos. B) with bolts M10x40mm (pos. 12), and next through holes (pos. C) fix it to the rear piece of the car using bolts M8x30mm (pos. 13).
- 6. Fix the main bar of the towing hitch (pos. 1) to mounted side brackets using bolts M10x40mm – pos. 12 (through holes pos. D).
- 7. Fix tow ball (pos. 2) using bolt M12x75mm (pos. 9) and M12x70mm (pos. 10). With bolt M12x75mm fix also a socket plate (pos. 3). See figure 1.
- 8. Tighten all bolts according to the torque shown in the table.
- 9. Connect the electric wires according to the instruction of the car. (Recommend to make at service station).
- 10. Supplement the paint coating damaged during assembly.