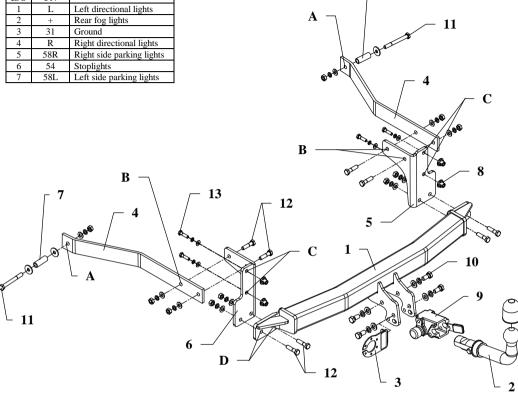

#### FITTING INSTRUCTION

| Clamp mark<br>in acc. with |     | Cables joining            |
|----------------------------|-----|---------------------------|
| ISO                        | PN  |                           |
| 1                          | L   | Left directional lights   |
| 2                          | +   | Rear fog lights           |
| 3                          | 31  | Ground                    |
| 4                          | R   | Right directional lights  |
| 5                          | 58R | Right side parking lights |
| 6                          | 54  | Stoplights                |
| 7                          | 58L | Left side parking lights  |

#### The instruction of the assembly

- 1. To install the towing hitch it is not necessary reassemble a bumper but vou have to reassmble rear handle of the muffler.
- 2. Put distance sleeves from accessories (pos. 7) into chassis members on either sides.
- 3. From below of car put four baskets with nuts pos. 8 (two per side) in existing holes in rear piece.
- 4. Fix side brackets (pos. 4) with bolts M10x90mm (pos. 11) through holes (pos. A) and through distance sleeves in chassis members.
- 5. To mounted brackets fix angle brackets (pos. 5 and 6) through holes (pos. B) with bolts M10x40mm (pos. 12), and next through holes (pos. C) fix it to the rear piece of the car using bolts M8x30mm (pos. 13).
- 6. Fix the main bar of the towing hitch (pos. 1) to mounted side brackets using bolts M10x40mm - pos. 12 (through holes pos. D).
- 7. Fix body of the automat (pos. 9) and the socket plate (pos. 3) using bolts M12x25mm (pos. 10) from accessories. Place tow-ball (pos. 2) according to supplied instruction.
- 8. Tighten all bolts according to the torque shown in the table.
- 9. Connect the electric wires according to the instruction of the car. (Recommend to make at service station).
- 10. Supplement the paint coating damaged during assembly.