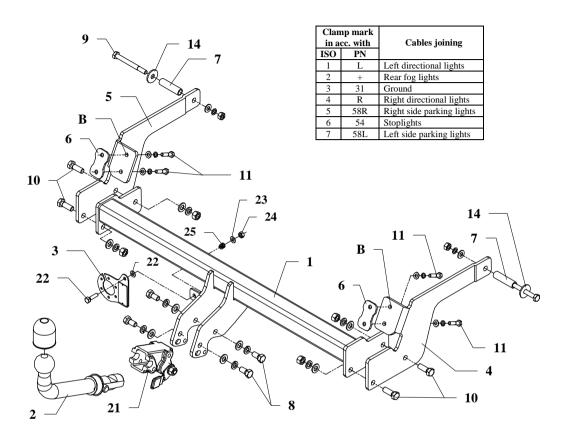

### Towbar accessories:

| = 0 · · · • · · · · · · · · · · · · · · · |                                 |                      |                                                      |                      |                                                |                      |                                            |     |
|-------------------------------------------|---------------------------------|----------------------|------------------------------------------------------|----------------------|------------------------------------------------|----------------------|--------------------------------------------|-----|
| Pos.                                      | Name: Main bar<br>Quantity: 1   | 1                    | Name: Distance sleeve Quantity: 2 Ø17,2x2,35mm =64mm |                      | Name: Washer Quantity: 2 Ø35xØ12x3mm           | Pos.<br>21           | Name: Body of the auto                     | mat |
| <b>%</b>                                  |                                 | Pos.<br>8<br>Dim. :  | Name: Bolt 8,8 B<br>Quantity: 4<br>M12x25mm          |                      | Name: Plain washer Quantity: 8 Ø 13 mm         | Pos.<br>22<br>Dim. : | Name: Bolt 8,8 B<br>quantity: 1<br>M8x30mm | )   |
| Pos.<br>2                                 | Name: Tow ball Quantity: 1      | Pos.<br>O<br>Dim. :  | Name: Bolt 8,8 B<br>Quantity: 2<br>M10×100mm         |                      | Name: Plain washer Quantity: 2 Ø 10,5 mm       |                      | Name: Plain washer Quantity: 2  Ø 8,5 mm   |     |
| Pos.<br>3                                 | Name: Socket plate  Quantity: 1 | 1 ' ~                | Name: Bolt 8,8 B<br>Quantity: 4<br>M12x35mm          |                      | Name: Plain washer Quantity: 4 Ø 8,5 mm        | Pos.<br>24<br>Dim. : | M8 Nut 8 B                                 |     |
| Pos. 4                                    | Name: Right bracket Quantity: 1 | Pos.<br>11<br>Dim. : | Name: Bolt 8,8 B<br>Quantity: 4<br>M8x35mm           |                      | Name: Spring washer Quantity: 8 Ø 12,2 mm      | 25<br>25             | Name: Spring Quantity: 1                   | )   |
| 90s.<br>5                                 | Name: Left bracket Quantity: 1  | 12<br>Dim. :         | Name: Nut 8 B Quantity: 4 M12                        |                      | Name: Spring washer avantity: 2 Ø 10,2 mm      | Pos.<br>22           | Name: Body plug<br>Quantity: 1             |     |
| Pos.<br>6                                 | Name: Fish-plate Quantity: 2    | Pos.<br>13<br>Dim. : | Name: Nut 8 B<br>Quantity: 2<br>M10                  | Pos.<br>20<br>Dim. : | Name: Spring washer<br>Quantity: 4<br>Ø 8,2 mm | 23                   | Name: Ball cover Quantity: 1               |     |

## The instruction of the assembly

- 1. Find blind holes M8 in bottom part of the car (in left and right side) and make it clear.
- 2. Disassemble a plastic cover.
- 3. Take out plugs from the chassis members (internal side) and put in this places distance sleeves 9 (pos. 7) from accessories.
- 4. Fix side brackets (pos. 4 and 5) to the chassis with bolts M10x100mm (pos. 9) and bolts M8x35mm (pos. 11) as shown in the drawing.

**NOTE !!!** Between brackets 4 and 5 and body of a car put washers pos. 6.

- 5. Between side brackets put main bar of the towbar (pos. 1) and fix by bolts M12x35mm (pos. 10).
- 6. Tighten all screw according to the torque shown in the table.
- 7. Fix plastic cover.
- 8. Fix body of the automat (pos. 21) using bolts M12x25mm (pos. 8) from accessories. Place tow-ball (pos. 2) according to supplied instruction.
- 9. Fix the socket plate (pos. 3) as shown on the drawing.
- 10. Connect the electric wires according to the instructions of the car. (Recommended to make at service station)
- 11. Supplement the paint coating damaged during assembly.