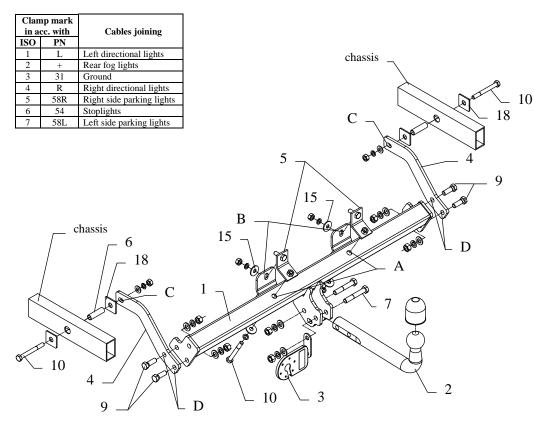

# The instruction of the assembly

- 1. Take out the spare wheel.
- 2. Put the fish-plate (pos. 5) through the fabric holes.
- 3. At the bottom of the car position the main bar of the towing hitch (pos. 1) to the rear panel, then fix it with M10x90mm (pos. 10) through the holes (pos. A) and nuts M10 together with the supports through the holes (pos. B).
- 4. Put the sleeves (pos. 6) to the right and left chassis member (see the sketch).
- 5. Position the side brackets (pos. 4) and fix them through the holes (pos. C) and the sleeves with M10x90mm (pos. 10) from the towing hitch accessories.
- 6. Fix the brackets to the main bar of the towing hitch through the holes (pos. D) using bolts M12x35mm (pos. 9).
- 7. Position the ball of towing hitch (pos. 2) with the socket plate (pos. 3) and fix with M12x75mm bolts (pos. 7) and M12x70mm (pos. 8) from the towing hitch accessories.
- 8. Tighten all nuts and bolts according to the torque shown in the table.
- 9. Connect the electric wires according to the instructions of the car.
- 10. Complete the paint cover of towing hitch (during the mounting paint cover could be destroyed).

## Towing hitch accessories:

| Pos. Main bar<br>Pcs.:1      | Pos. Fish-plate                                                     | Pos. Bolt 8,8 B<br>10 M10x90mm<br>PCS.: 4        | Pos. Plain washer<br>450x\$10.5x2.5mm<br>PCS.: 4                                                                                                                                                                                                                                                                                                                                                                                                                                                                                                                                                                                                                                                                                                                                                                                                                                                                                                                                                                                                                                                                                                                                                                                                                                                                                                                                                                                                                                                                                                                                                                                                                                                                                                                                                                                                                                                                                                                                                                                         |
|------------------------------|---------------------------------------------------------------------|--------------------------------------------------|------------------------------------------------------------------------------------------------------------------------------------------------------------------------------------------------------------------------------------------------------------------------------------------------------------------------------------------------------------------------------------------------------------------------------------------------------------------------------------------------------------------------------------------------------------------------------------------------------------------------------------------------------------------------------------------------------------------------------------------------------------------------------------------------------------------------------------------------------------------------------------------------------------------------------------------------------------------------------------------------------------------------------------------------------------------------------------------------------------------------------------------------------------------------------------------------------------------------------------------------------------------------------------------------------------------------------------------------------------------------------------------------------------------------------------------------------------------------------------------------------------------------------------------------------------------------------------------------------------------------------------------------------------------------------------------------------------------------------------------------------------------------------------------------------------------------------------------------------------------------------------------------------------------------------------------------------------------------------------------------------------------------------------------|
|                              | Pos.<br>bistance sleeve<br>\$\vert^21,3x2,65mm<br>L=51mm<br>PCS.: 2 | Pos. 11 Mut 8 B<br>M12 PCS.: 6                   | Pos. Spring washer<br>16 ø12.2mm<br>PCS.: 6                                                                                                                                                                                                                                                                                                                                                                                                                                                                                                                                                                                                                                                                                                                                                                                                                                                                                                                                                                                                                                                                                                                                                                                                                                                                                                                                                                                                                                                                                                                                                                                                                                                                                                                                                                                                                                                                                                                                                                                              |
| Pos. Tow ball<br>Pcs.: 1     | Pos. Bolt 8,8 B<br>7 M12x75mm<br>PCS.: 1                            | Pos. Nut 8 B<br>12 M10<br>PCS.: 4                | Pos.<br>17 Spring washer<br>ø10.2mm   PCS.: 6 Image: Constraint of the second |
| Pos. Socket plate            | Pos. Bolt 8,8 B<br>M12x70mm<br>PCS.: 1                              | Pos.<br>13<br>PCS.: 6                            | Pos. Square washer   18 40x40.5x3mm Image: Compared to the system   PCS.: 4 Image: Compared to the system Image: Compared to the system                                                                                                                                                                                                                                                                                                                                                                                                                                                                                                                                                                                                                                                                                                                                                                                                                                                                                                                                                                                                                                                                                                                                                                                                                                                                                                                                                                                                                                                                                                                                                                                                                                                                                                                                                                                                                                                                                                  |
| Pos. Side bracket<br>PCS.: 2 | Pos. Bolt 8,8 B<br>9 M12x35mm<br>PCS.: 4                            | Pos.<br>14<br>Plain washer<br>010.5mm<br>PCS.: 4 | Pos. Ball cover                                                                                                                                                                                                                                                                                                                                                                                                                                                                                                                                                                                                                                                                                                                                                                                                                                                                                                                                                                                                                                                                                                                                                                                                                                                                                                                                                                                                                                                                                                                                                                                                                                                                                                                                                                                                                                                                                                                                                                                                                          |