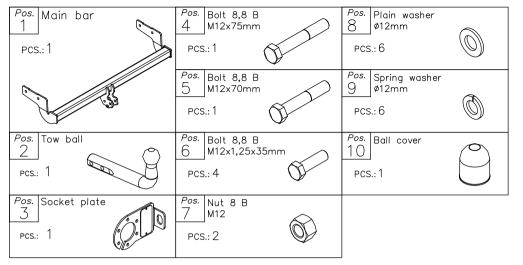

# The instruction of the assembly

- 1. Apply the main bar of the towbar (pos. 1) to the frame of the car and through holes (pos. A) fix it using bolts M12x1,25x35mm pos. 6 (loosely).
- 2. Fix tow-ball (pos. 2) and socket plate (pos. 3) by bolts M12x75mm (pos. 4) and M12x70mm (pos. 5) from accessories.
- 3. Tighten all bolts according to the torque shown in the table.
- 4. Connect electric wires of 7-poles socket according to the instruction of the car. (Recommend to make at authorized service station).
- 5. Complete paint layer damaged during installation.

### Towbar accessories: