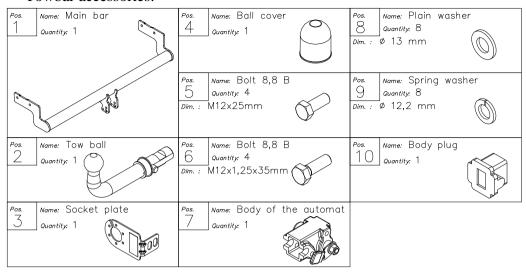

### Towbar accessories:

# **Fitting instructions**

- 1. Put main bar of the towbar (pos. 1) to chassis members of the car and fix it by bolts M12x1,25x35mm (pos. 6) loosely.
- 2. Fix body of the automat (pos. 7) and the socket plate (pos. 3) using bolts M12x25mm (pos. 5) from accessories. Place towball (pos. 2) according to supplied instruction.
- 3. Tighten all bolts according to the torque shown in the table.
- 4. Connect electric wires of 7-poles socket according to the instruction of the car. (Recommend to make at authorized service station)
- 5. Complete paint layer damaged during installation.