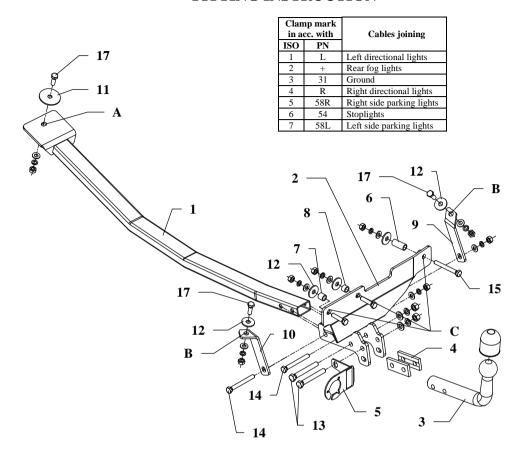

### The instruction of the assembly

- 1. Unscrew the bumper and take out the spare wheel. The rear seat must be placed. Take out the anti-noise mat.
- 2. Fix the elements (pos. 1, 2, 9 and 10) with bolts M10x90mm (pos. 14) and M12x90mm (pos. 13). With one of bolts M12x90mm (pos. 13) fix also tow-ball (pos. 3) with coverplates (pos. 4) and socket plate (pos. 5).
- 3. For this way prepared elements, apply to the car in its symmetrical axis. The main plate (pos. 2) must to be adhered to the rear plate, and the main bar (pos. 1) with jibs (pos. 9 and 10) to the chassis.
- 4. Mark the holes A, B and C. Drill to Ø10,5mm. The hole C is placed under the rear seat.
- 5. Drill trough to Ø17 mm the holes C in the rear plate of the car, from the boot, and then put the appropriate distance sleeves (pos. 6, 7 and 8) see the drawing.
- 6. Fix the towing hitch in the drilled places. Use the washers and bolts M10 from the accessories.
- 7. Mount the bumper to the car.
- 8. Tighten all bolts according to the torque shown in the table.
- 9. Connect electric wires of 7-poles socket according to the instruction of the car. (Recommend to make at authorized service station).
- 10. Complete paint layer damaged during installation.

| Torque settings for nuts and bolts (8,8): |                     |                     |  |  |  |
|-------------------------------------------|---------------------|---------------------|--|--|--|
| <b>M6</b> - 11 Nm                         | <b>M8 -</b> 25 Nm   | <b>M10 -</b> 50 Nm  |  |  |  |
| <b>M12 -</b> 87 Nm                        | <b>M14 -</b> 138 Nm | <b>M16</b> - 210 Nm |  |  |  |