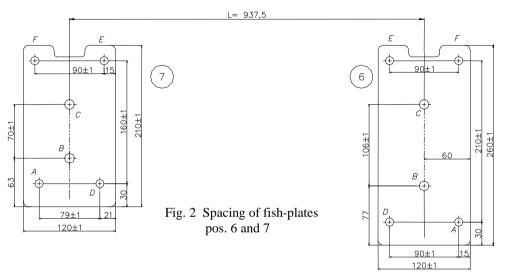

## The instruction of the assembly

- 1. Take out a spare wheel and fitted carpet from trunk floor.
- Twist off:
- rear handle of the muffler
- original tow eye (not used any more).
- 3. Inside trunk, on the left and right side put fish-plates 6 and 7 (see figure 2). Next fix it through hole pos. A using bolts M8x30mm (pos. 14) in points originally threaded (remove plastic plugs).
- 4. Arrange fish-plates in accordance to dimensions from figure 2. Next mark points of rest holes. Then drill marked points straight through: bit ø12,5mm holes pos. B and C, bit ø8,5mm holes pos. D, E and F.
- 5. Disassemble both fish-plates. Made holes pos. B and C enlarge from trunk side using bit Ø25,5mm; to enlarged holes put distance sleeves L=62mm (pos. 8).

- 6. Reassemble fish-plates again and in holes pos. B and C put bolts M12x100mm (pos. 10) and in rest of holes put bolts M8x35mm (pos. 14). Bolts M8 fix to the floor using big washers ø25xø9x2mm (pos. 17) and spring washers.
- 7. Underneath the car put side brackets (pos. 4 and 5) on bolts M12 protruding from the trunk and fix it loosely.
- 8. Through holes pos. G fix brackets using bolts M8 from disassembly of the original tow eye.
- 9. Fix handle of the muffler through hole pos. H using bolt M8x60mm (pos. 13), use distance sleeve L=30mm (pos. 9).
- 10. Between assembled brackets (pos. 4 and 5) put main bar of the towing hitch (pos. 1) and fix it using bolts M12x35mm (pos. 12).
- 11. Fix tight all bolts according to the torque shown in the table.
- 12. Connect electric wires of 7-poles socket according to the instruction of the car. (Recommend to make at authorized service station)
- 13. Complete paint layer damaged during installation.