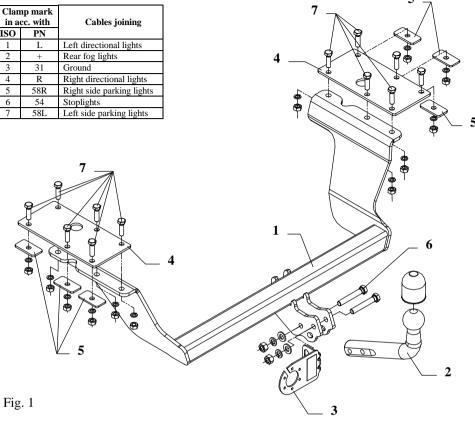

#### Clamp mark Cables joining in acc. with ISO PN L Left directional lights Rear fog lights + 3 31 Ground R Right directional lights 4 58R Right side parking lights 5 54 Stoplights 58L Left side parking lights

# The instruction of the assembly

- Remove the fitted carpet from the trunk. 1.
- On plastic pegs (to which one pins the fitted carpet) put fish-plates 2. (pos. 4) as showed on the fig. 2. Then through all holes drill holes ø11mm.
- Through ready made holes put bolts M10x35mm (pos. 7). 3.
- From the bottom of the car, apply (on protruding bolts) the main bar of 4. the towbar (pos. 1) and fix as showed on the fig. 1.
- Tighten all bolts according to the torque shown in the table. 5.

- 6. Fix tow-ball (pos. 2) and socket plate (pos. 3) by bolts M12x75mm (pos. 6) from accessories.
- 7. Connect electric wires of 7-poles socket according to the instruction of the car. (Recommend to make at authorized service station).
- Complete paint layer damaged during installation. 8.