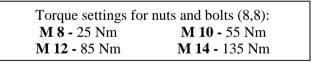

# The instruction of the assembly

- Remove the fitted carpet from the trunk. 1.
- On plastic pegs (to which one pins the fitted carpet) put fish-plates 2. (pos. 4) as showed on the fig. 2. Then through all holes drill holes ø11mm.
- Through ready made holes put bolts M10x35mm (pos. 7). 3.
- From the bottom of the car, apply (on protruding bolts) the main bar of 4. the towbar (pos. 1) and fix as showed on the fig. 1.
- Tighten all bolts according to the torque shown in the table. 5.