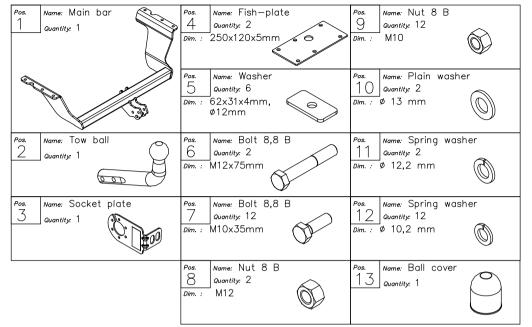

#### Towbar accessories:

# The instruction of the assembly

- Remove the fitted carpet from the trunk. 1.
- On plastic pegs (to which one pins the fitted carpet) put fish-plates 2. (pos. 4) as showed on the fig. 2. Then through all holes drill holes ø11mm.
- Through ready made holes put bolts M10x35mm (pos. 7). 3.
- From the bottom of the car, apply (on protruding bolts) the main bar of 4. the towbar (pos. 1) and fix as showed on the fig. 1.
- Tighten all bolts according to the torque shown in the table. 5.

- 6. Fix tow-ball (pos. 2) and socket plate (pos. 3) by bolts M12x75mm (pos. 6) from accessories.
- 7. Connect electric wires of 7-poles socket according to the instruction of the car. (Recommend to make at authorized service station).
- Complete paint layer damaged during installation. 8.