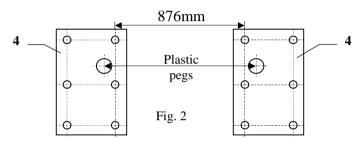

# The instruction of the assembly

- Remove the fitted carpet from the trunk. 1.
- On plastic pegs (to which one pins the fitted carpet) put fish-plates 2. (pos. 4) as showed on the fig. 2. Then through all holes drill holes ø11mm.
- Through ready made holes put bolts M10x35mm (pos. 7). 3.
- From the bottom of the car, apply (on protruding bolts) the main bar of 4. the towbar (pos. 1) and fix as showed on the fig. 1.
- Tighten all bolts according to the torque shown in the table. 5.