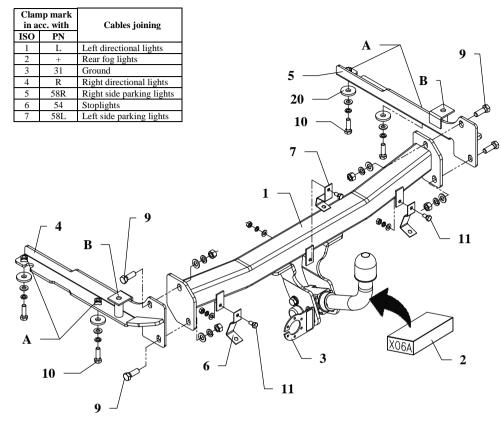

#### Towing hitch equipment:

| Pos. Main bar<br>Pcs.: 1                                   | Pos. Right bracket                     | Pos. Bolt 8,8 B<br>10 M10x35mm<br>PCS.: 4 | Ø | Pos. Spring washer<br>15 Ø12mm<br>PCS.: 4   | ٢  |
|------------------------------------------------------------|----------------------------------------|-------------------------------------------|---|---------------------------------------------|----|
| Con the                                                    | Pos. Side handle                       | Pos. Bolt 8,8 B<br>11 M8x16mm<br>PCS.: 3  | Ø | Pos. Spring washer<br>16 ø10mm<br>PCS.: 4   | Ø  |
| Pos. Tow ball<br>(mounting set)<br>PCS.:1<br>Art.noKL1X06A | Pos. Central handle<br>7<br>Pcs.: 1    | Pos. Plain washer<br>12<br>PCS.: 4        | 0 | Pos. Spring washer<br>17<br>PCS.: 3         | ٥  |
| Pos. 3<br>Pcs.: 1<br>Art.noBLX06A                          | Pos. Distance sleeve                   | Pos. Plain washer<br>13 ø10mm<br>PCS.: 4  | 0 | Pos. Nut 8 B<br>18 M12<br>PCS.: 4           | Ô  |
| Pos. Left bracket<br>Pcs.: 1                               | Pos. Bolt 8,8 B<br>9 M12x35<br>PCS.: 4 | Pos. Plain washer<br>14 ø8mm<br>PCS.: 3   | 0 | Pos. Nut 8 B<br>19 M8<br>PCS.: 3            | Ø, |
|                                                            |                                        |                                           |   | Pos. Washer<br>20<br>Ø35xø12x3mm<br>PCS.: 4 | 0  |

#### The instruction of the assembly

- 1. To install this towing hitch, make following actions: disassemble a rear bumper, metal bowl of bumper fastener and soft filling of the bumper (both parts not used any more).
- 2. Unscrew petrol pump on the right side of the car (screen with the damage).
- 3. Put side brackets (pos. 4 and 5) in chassis members and fix by bolts M10x35mm (pos. 10) through holes A (use big washer (pos. 20)).
- 4. Through holes B fix bolts M10x100mm (from metal bowl).
- 5. Through two sleeves L=10mm (pos. 8) fix the petrol pump.
- 6. Put main bar of the towing hitch (pos. 1) between mounted side brackets and fix it using bolts M12x35mm (pos. 9).
- 7. To main bar of the towing hitch (pos. 1) fix properly three handles (pos. 6 and 7) from equipment.
- 8. Fix body of the automat and place tow-ball according to supplied instruction. Note! Remember to place socket plate (pos. 3) as shown on the drawing 1.
- 9. Tighten all bolts according to the torque shown in the table.
- 10. Connect electric wires of 7-bolts socket according to the instruction of the car. (Recommend to make at authorized service station)
- 11. Complete paint layer damaged during installation.