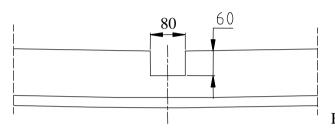

### The instruction of the assembly

- 1. Disassemble a bumper and its inner fillings (not used any more).
- 2. Remove rubber plugs in pos. "C" (see drawing).
- 3. According to drawing fix loosely elements (pos. 4 and 5), use washers (pos. 7 and 8).
- 4. To rear part fix the main bar of the towbar (pos. 1) using elements (pos. 6), which should be placed between rear part of car and bar of towbar.
- 5. Fix bumper after cut out its fragment see fig. 2.

Fig. 2

- 6. Tighten all bolts according to the torque shown in the table.
- 7. Fix body of the automat (pos. 16) and the socket plate (pos. 3) using bolts M12x25mm (pos. 9) from accessories. Place tow-ball (pos. 2) according to supplied instruction.
- 8. Connect electric wires of 7-poles socket according to the instruction of the car. (Recommend to make at authorized service station)
- 9. Complete the paint coating damaged during installation.