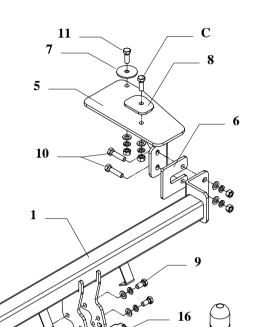

#### FITTING INSTRUCTION

| ing    |
|--------|
|        |
| hts    |
|        |
|        |
| ights  |
| lights |
|        |
| ights  |
|        |

Fig. 1

This towbar is designed to assembly in following cars: **DAEWOO KALOS, 4 door,** produced since 09.2002, catalogue no. **X15A** and is prepared to tow trailers max total weight **1100 kg** and max vertical mass **75 kg**.

### The instruction of the assembly

- 1. Disassemble a bumper and its inner fillings (not used any more).
- 2. Remove rubber plugs in pos. "C" (see drawing).
- 3. According to drawing fix loosely elements (pos. 4 and 5), use washers (pos. 7 and 8).
- 4. To rear part fix the main bar of the towbar (pos. 1) using elements (pos. 6), which should be placed between rear part of car and bar of towbar.
- 5. Fix bumper after cut out its fragment see fig. 2.

### Towbar accessories:

| Pos. 1 Name: Main bar Quantity: 1     | Pos. Sight bracket  Guantity: 1                                                                                                                                                                                                                                                                                                                                                                                                                                                                                                                                                                                                                                                                                                                                                                                                                                                                                                                                                                                                                                                                                                                                                                                                                                                                                                                                                                                                                                                                                                                                                                                                                                                                                                                                                                                                                                                                                                                                                                                                                                                                                                 | Pos. 1 Name: Bolt 8,8 B Ouantity: 4  Dim. : M12x35mm  Pos. Name: Nut 8 B Ouantity: 8  Dim. : M12 |
|---------------------------------------|---------------------------------------------------------------------------------------------------------------------------------------------------------------------------------------------------------------------------------------------------------------------------------------------------------------------------------------------------------------------------------------------------------------------------------------------------------------------------------------------------------------------------------------------------------------------------------------------------------------------------------------------------------------------------------------------------------------------------------------------------------------------------------------------------------------------------------------------------------------------------------------------------------------------------------------------------------------------------------------------------------------------------------------------------------------------------------------------------------------------------------------------------------------------------------------------------------------------------------------------------------------------------------------------------------------------------------------------------------------------------------------------------------------------------------------------------------------------------------------------------------------------------------------------------------------------------------------------------------------------------------------------------------------------------------------------------------------------------------------------------------------------------------------------------------------------------------------------------------------------------------------------------------------------------------------------------------------------------------------------------------------------------------------------------------------------------------------------------------------------------------|--------------------------------------------------------------------------------------------------|
| Pos. Name: Tow ball Quantity: 1       | Pos. Name: Fish-plate 6 Quantity: 1                                                                                                                                                                                                                                                                                                                                                                                                                                                                                                                                                                                                                                                                                                                                                                                                                                                                                                                                                                                                                                                                                                                                                                                                                                                                                                                                                                                                                                                                                                                                                                                                                                                                                                                                                                                                                                                                                                                                                                                                                                                                                             | Pos. Name: Plain washer  13 ouantity: 12  Dim.: Ø 13 mm                                          |
| Pos. 3 Name: Socket plate Quantity: 1 | Pos. Name: Round washer Quantity: 2 Dim.: \$\phi 58\times 013\times 3x3\times 058\times 013x3\times 058\times 058\times 013\times 058\times 058\times 013\times 058\times 058\tim | Pos. Name: Spring washer Quantity: 12 Dim.: \$\phi\$ 12,2 mm                                     |
| Pos. 4 Name: Left bracket Quantity: 1 | Pos. 8 Name: Washer Quantity: 2                                                                                                                                                                                                                                                                                                                                                                                                                                                                                                                                                                                                                                                                                                                                                                                                                                                                                                                                                                                                                                                                                                                                                                                                                                                                                                                                                                                                                                                                                                                                                                                                                                                                                                                                                                                                                                                                                                                                                                                                                                                                                                 | Pos. 15 Name: Ball cover Quantity: 1                                                             |
| 0                                     | Pos. 9 Name: Bolt 8,8 B Quantity: 4 Dim.: M12x25mm                                                                                                                                                                                                                                                                                                                                                                                                                                                                                                                                                                                                                                                                                                                                                                                                                                                                                                                                                                                                                                                                                                                                                                                                                                                                                                                                                                                                                                                                                                                                                                                                                                                                                                                                                                                                                                                                                                                                                                                                                                                                              | Pos. Name: Body of the automat auantity: 1                                                       |
|                                       | Pos. Name: Bolt 8,8 B Ouantity: 4 Dim.: M12x50mm                                                                                                                                                                                                                                                                                                                                                                                                                                                                                                                                                                                                                                                                                                                                                                                                                                                                                                                                                                                                                                                                                                                                                                                                                                                                                                                                                                                                                                                                                                                                                                                                                                                                                                                                                                                                                                                                                                                                                                                                                                                                                | Pos. 17 Name: Body plug Quantity: 1                                                              |