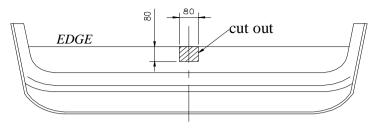

# **Fitting instructions**

- 1. Disassemble the bumper and then, unscrew the muffler and heat-proof casing.
- 2. For models till 1999; cut a hole, on the lower edge of the bowl of the bumper as shown in the fig. 2. For models from year 2000, you must check dimensions of cut out fragment.
- 3. Apply the main bar (pos. 1) to the chassis members of the car and twist in the designed places by the manufacturer, with screws M10x1,25x30mm (pos. 7).
- 4. Through hole of the towbar (pos. C) and original tow-eye, fix by M10x75mm bolts (pos. 6) using cut washers (pos. 4) and distance sleeves (pos. 14).
- 5. Assemble the bumper and heat-proof casing.
- 6. Fix body of the automat (pos. 8) and the socket plate (pos. 3) using bolts M12x25mm (pos. 5) from accessories. Place tow-ball (pos. 2) according to supplied instruction.
- 7. Screw all bolts according to the torque shown in the table.
- 8. Connect electric wires according to the instruction of the car. (Recommend to make at authorized service station)
- 9. Supplement the paint coating damaged during assembly.