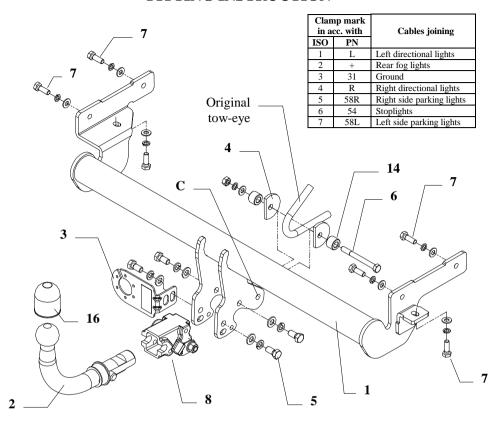

# **Fitting instructions**

- 1. Disassemble the bumper and then, unscrew the muffler and heat-proof casing.
- 2. For models till 1999; cut a hole, on the lower edge of the bowl of the bumper as shown in the fig. 2. For models from year 2000, you must check dimensions of cut out fragment.
- 3. Apply the main bar (pos. 1) to the chassis members of the car and twist in the designed places by the manufacturer, with screws M10x1,25x30mm (pos. 7).
- 4. Through hole of the towbar (pos. C) and original tow-eye, fix by M10x75mm bolts (pos. 6) using cut washers (pos. 4) and distance sleeves (pos. 14).
- 5. Assemble the bumper and heat-proof casing.
- 6. Fix body of the automat (pos. 8) and the socket plate (pos. 3) using bolts M12x25mm (pos. 5) from accessories. Place tow-ball (pos. 2) according to supplied instruction.
- 7. Screw all bolts according to the torque shown in the table.
- 8. Connect electric wires according to the instruction of the car. (Recommend to make at authorized service station)
- 9. Supplement the paint coating damaged during assembly.

#### Towhar accessories:

|           | Towbai accesso                                                                                                                                                                                                                                                                                                                                                                                                                                                                                                                                                                                                                                                                                                                                                                                                                                                                                                                                                                                                                                                                                                                                                                                                                                                                                                                                                                                                                                                                                                                                                                                                                                                                                                                                                                                                                                                                                                                                                                                                                                                                                                                 | 1108                | ) <b>.</b>                                       |                        |                                           |                |                      |                                                 |  |
|-----------|--------------------------------------------------------------------------------------------------------------------------------------------------------------------------------------------------------------------------------------------------------------------------------------------------------------------------------------------------------------------------------------------------------------------------------------------------------------------------------------------------------------------------------------------------------------------------------------------------------------------------------------------------------------------------------------------------------------------------------------------------------------------------------------------------------------------------------------------------------------------------------------------------------------------------------------------------------------------------------------------------------------------------------------------------------------------------------------------------------------------------------------------------------------------------------------------------------------------------------------------------------------------------------------------------------------------------------------------------------------------------------------------------------------------------------------------------------------------------------------------------------------------------------------------------------------------------------------------------------------------------------------------------------------------------------------------------------------------------------------------------------------------------------------------------------------------------------------------------------------------------------------------------------------------------------------------------------------------------------------------------------------------------------------------------------------------------------------------------------------------------------|---------------------|--------------------------------------------------|------------------------|-------------------------------------------|----------------|----------------------|-------------------------------------------------|--|
| Pos.      | Name: Main bar<br>Quantity: 1                                                                                                                                                                                                                                                                                                                                                                                                                                                                                                                                                                                                                                                                                                                                                                                                                                                                                                                                                                                                                                                                                                                                                                                                                                                                                                                                                                                                                                                                                                                                                                                                                                                                                                                                                                                                                                                                                                                                                                                                                                                                                                  | Pos.<br>4           | Name: Cut washer Quantity: 2                     | Pos.                   | Name: Body of Quantity: 1                 | of the automat | 12                   | Name: Spring washer<br>Quantity: 4<br>Ø 12,2 mm |  |
| 6/        | The state of the s | Pos.<br>5<br>Dim. : | Name: Bolt 8,8 B<br>Quantity: 4<br>M12x25mm      | Pos.<br>9<br>Dim. :    | Name: Nut 8<br>Quantity: 1<br>M10         | В              | Pos.<br>13<br>Dim. : | Name: Spring washer<br>Quantity: 7<br>Ø 10,2 mm |  |
| Pos.<br>2 | Name: Tow-ball ouantity: 1                                                                                                                                                                                                                                                                                                                                                                                                                                                                                                                                                                                                                                                                                                                                                                                                                                                                                                                                                                                                                                                                                                                                                                                                                                                                                                                                                                                                                                                                                                                                                                                                                                                                                                                                                                                                                                                                                                                                                                                                                                                                                                     | Pos.<br>6<br>Dim. : | Name: Bolt 8,8 B<br>Quantity: 1<br>M10x75mm      | Pos.<br>1 ()<br>Dim. : | Name: Plain v<br>Quantity: 4<br>Ø 13 mm   | vasher         | Pos.<br>14<br>Dim. : | Name: Distance sleeve Quantity: 2  Ø25x6mm      |  |
| Pos.<br>3 | Name: Socket plate Quantity: 1                                                                                                                                                                                                                                                                                                                                                                                                                                                                                                                                                                                                                                                                                                                                                                                                                                                                                                                                                                                                                                                                                                                                                                                                                                                                                                                                                                                                                                                                                                                                                                                                                                                                                                                                                                                                                                                                                                                                                                                                                                                                                                 | Pos.<br>7<br>Dim. : | Name: Bolt 8,8 B<br>ovantity: 6<br>M10x1.25x30mm | Pos.<br>11<br>Dim. :   | Nome: Plain v<br>Quantity: 7<br>Ø 10,5 mm | vasher         | Pos.<br>14           | Name: Ball cover<br>Quantity: 1                 |  |
|           |                                                                                                                                                                                                                                                                                                                                                                                                                                                                                                                                                                                                                                                                                                                                                                                                                                                                                                                                                                                                                                                                                                                                                                                                                                                                                                                                                                                                                                                                                                                                                                                                                                                                                                                                                                                                                                                                                                                                                                                                                                                                                                                                | •                   |                                                  |                        |                                           |                | Pos.<br>15           | Name: Body plug                                 |  |