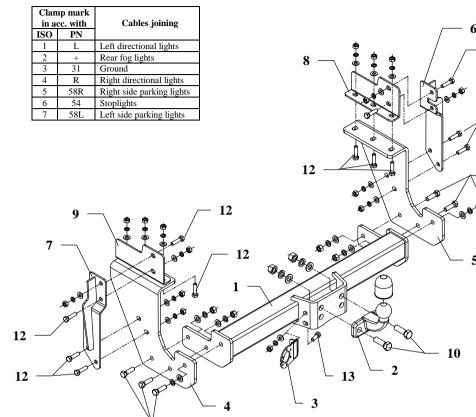

# The instruction of the assembly

- 1. On existing in car frame holes apply:
  - from outside side fish-plates (pos. 6 and 7)
  - from inside suitable angle bars (pos. 8 and 9)
  - underneath side brackets of towbar (pos. 4 and 5) All elements fix loosely through car frame using bolts as shown on the figure.
- 2. Fix elements of the towbar pos. 4, 5, 6, 7, 8, 9 to the chassis frame according to figure 1 (loosely).
- 3. Between installed side brackets (pos. 4 and 5) put main bar of the towbar (pos. 1) and fix it by bolts M12x40mm (pos. 11).
- 4. Fix tow ball (pos. 2) using bolts M16x50mm (pos. 10)
- 5. Fix the socket plate (pos. 3) as shown on the drawing.
- 6. Tight all bolts according to the torque shown in the table.
- 7. Connect electric wires of 7-poles socket according to the instruction of the car. (Recommend to make at authorized service station)
- 8. Complete paint layer damaged during installation.

Towbar accessories:

| Pos. Main bar<br>Pcs.:1      | Pos. Right fish-plate                                                                                                                                                                                                                                                                                                                                                                                                                                                                                                                                                                                                                                                                                                                                                                                                                                                                                                                                                                                                                                                                                                                                                                                                                                                                                                                                                                                                                                                                                                                                                                                                                                                                                                                                                                                                                                                                                                                                           | Pos. Bolt 8,8 B<br>12 M10x40mm<br>PCS.: 14                                                                                                                                                                                                                                                                                                                                                                                                                                                                                                                                                                                                                                                                                                                                                                                                                                                                                                                                                                                                                                                                                                                                                                                                                                                                                                                                                                                                                                                                                                                                                                                                                                                                                                                                                                                                                                                                                                                                                                                                | Pos. Spring washer<br>18 ø12,2mm<br>PCS.: 6             |
|------------------------------|-----------------------------------------------------------------------------------------------------------------------------------------------------------------------------------------------------------------------------------------------------------------------------------------------------------------------------------------------------------------------------------------------------------------------------------------------------------------------------------------------------------------------------------------------------------------------------------------------------------------------------------------------------------------------------------------------------------------------------------------------------------------------------------------------------------------------------------------------------------------------------------------------------------------------------------------------------------------------------------------------------------------------------------------------------------------------------------------------------------------------------------------------------------------------------------------------------------------------------------------------------------------------------------------------------------------------------------------------------------------------------------------------------------------------------------------------------------------------------------------------------------------------------------------------------------------------------------------------------------------------------------------------------------------------------------------------------------------------------------------------------------------------------------------------------------------------------------------------------------------------------------------------------------------------------------------------------------------|-------------------------------------------------------------------------------------------------------------------------------------------------------------------------------------------------------------------------------------------------------------------------------------------------------------------------------------------------------------------------------------------------------------------------------------------------------------------------------------------------------------------------------------------------------------------------------------------------------------------------------------------------------------------------------------------------------------------------------------------------------------------------------------------------------------------------------------------------------------------------------------------------------------------------------------------------------------------------------------------------------------------------------------------------------------------------------------------------------------------------------------------------------------------------------------------------------------------------------------------------------------------------------------------------------------------------------------------------------------------------------------------------------------------------------------------------------------------------------------------------------------------------------------------------------------------------------------------------------------------------------------------------------------------------------------------------------------------------------------------------------------------------------------------------------------------------------------------------------------------------------------------------------------------------------------------------------------------------------------------------------------------------------------------|---------------------------------------------------------|
|                              | Pos. Left fish-plate                                                                                                                                                                                                                                                                                                                                                                                                                                                                                                                                                                                                                                                                                                                                                                                                                                                                                                                                                                                                                                                                                                                                                                                                                                                                                                                                                                                                                                                                                                                                                                                                                                                                                                                                                                                                                                                                                                                                            | Pos. Bolt 8,8 B<br>13 M10x30mm<br>PCS.: 1                                                                                                                                                                                                                                                                                                                                                                                                                                                                                                                                                                                                                                                                                                                                                                                                                                                                                                                                                                                                                                                                                                                                                                                                                                                                                                                                                                                                                                                                                                                                                                                                                                                                                                                                                                                                                                                                                                                                                                                                 | Pos.<br>19 Spring washer   ø10,2mm Ø10,2mm   PCS.: 15 Ø |
| Pos. Tow ball<br>Pcs.: 1     | Pos. Right angle bar<br>Pcs.: 1                                                                                                                                                                                                                                                                                                                                                                                                                                                                                                                                                                                                                                                                                                                                                                                                                                                                                                                                                                                                                                                                                                                                                                                                                                                                                                                                                                                                                                                                                                                                                                                                                                                                                                                                                                                                                                                                                                                                 | Pos.<br>14<br>Ø17mm<br>PCS.: 2                                                                                                                                                                                                                                                                                                                                                                                                                                                                                                                                                                                                                                                                                                                                                                                                                                                                                                                                                                                                                                                                                                                                                                                                                                                                                                                                                                                                                                                                                                                                                                                                                                                                                                                                                                                                                                                                                                                                                                                                            | Pos. Nut 8 B<br>20 M16<br>PCS.: 2                       |
| Pos. Socket plate            | Pos. Left angle bar                                                                                                                                                                                                                                                                                                                                                                                                                                                                                                                                                                                                                                                                                                                                                                                                                                                                                                                                                                                                                                                                                                                                                                                                                                                                                                                                                                                                                                                                                                                                                                                                                                                                                                                                                                                                                                                                                                                                             | Pos. Plain washer<br>15<br>Ø12mm<br>PCS.: 6                                                                                                                                                                                                                                                                                                                                                                                                                                                                                                                                                                                                                                                                                                                                                                                                                                                                                                                                                                                                                                                                                                                                                                                                                                                                                                                                                                                                                                                                                                                                                                                                                                                                                                                                                                                                                                                                                                                                                                                               | Pos. Nut 8 B<br>M12<br>PCS.: 4                          |
| Pos. Left bracket<br>Pcs.: 1 | Pos. Bolt 8,8 B   10 M16x50mm Pcs.: 2 Image: Comparison of the second seco | Pos. Plain washer<br>16<br>ø10mm<br>PCS.: 15                                                                                                                                                                                                                                                                                                                                                                                                                                                                                                                                                                                                                                                                                                                                                                                                                                                                                                                                                                                                                                                                                                                                                                                                                                                                                                                                                                                                                                                                                                                                                                                                                                                                                                                                                                                                                                                                                                                                                                                              | Pos. Nut 8 B<br>22<br>M10<br>PCS.: 15                   |
| Pos. Right bracket           | Pos. Bolt 8,8 B   11 M12x40mm M12x40mm M12x40mm   PCS.: 6 D M12x40mm M12x40mm                                                                                                                                                                                                                                                                                                                                                                                                                                                                                                                                                                                                                                                                                                                                                                                                                                                                                                                                                                                                                                                                                                                                                                                                                                                                                                                                                                                                                                                                                                                                                                                                                                                                                                                                                                                                                                                                                   | Pos.<br>17 Spring washer<br>ø16,3mm   PCS.: 2 Image: Construction of the second secon | Pos. Ball cover                                         |